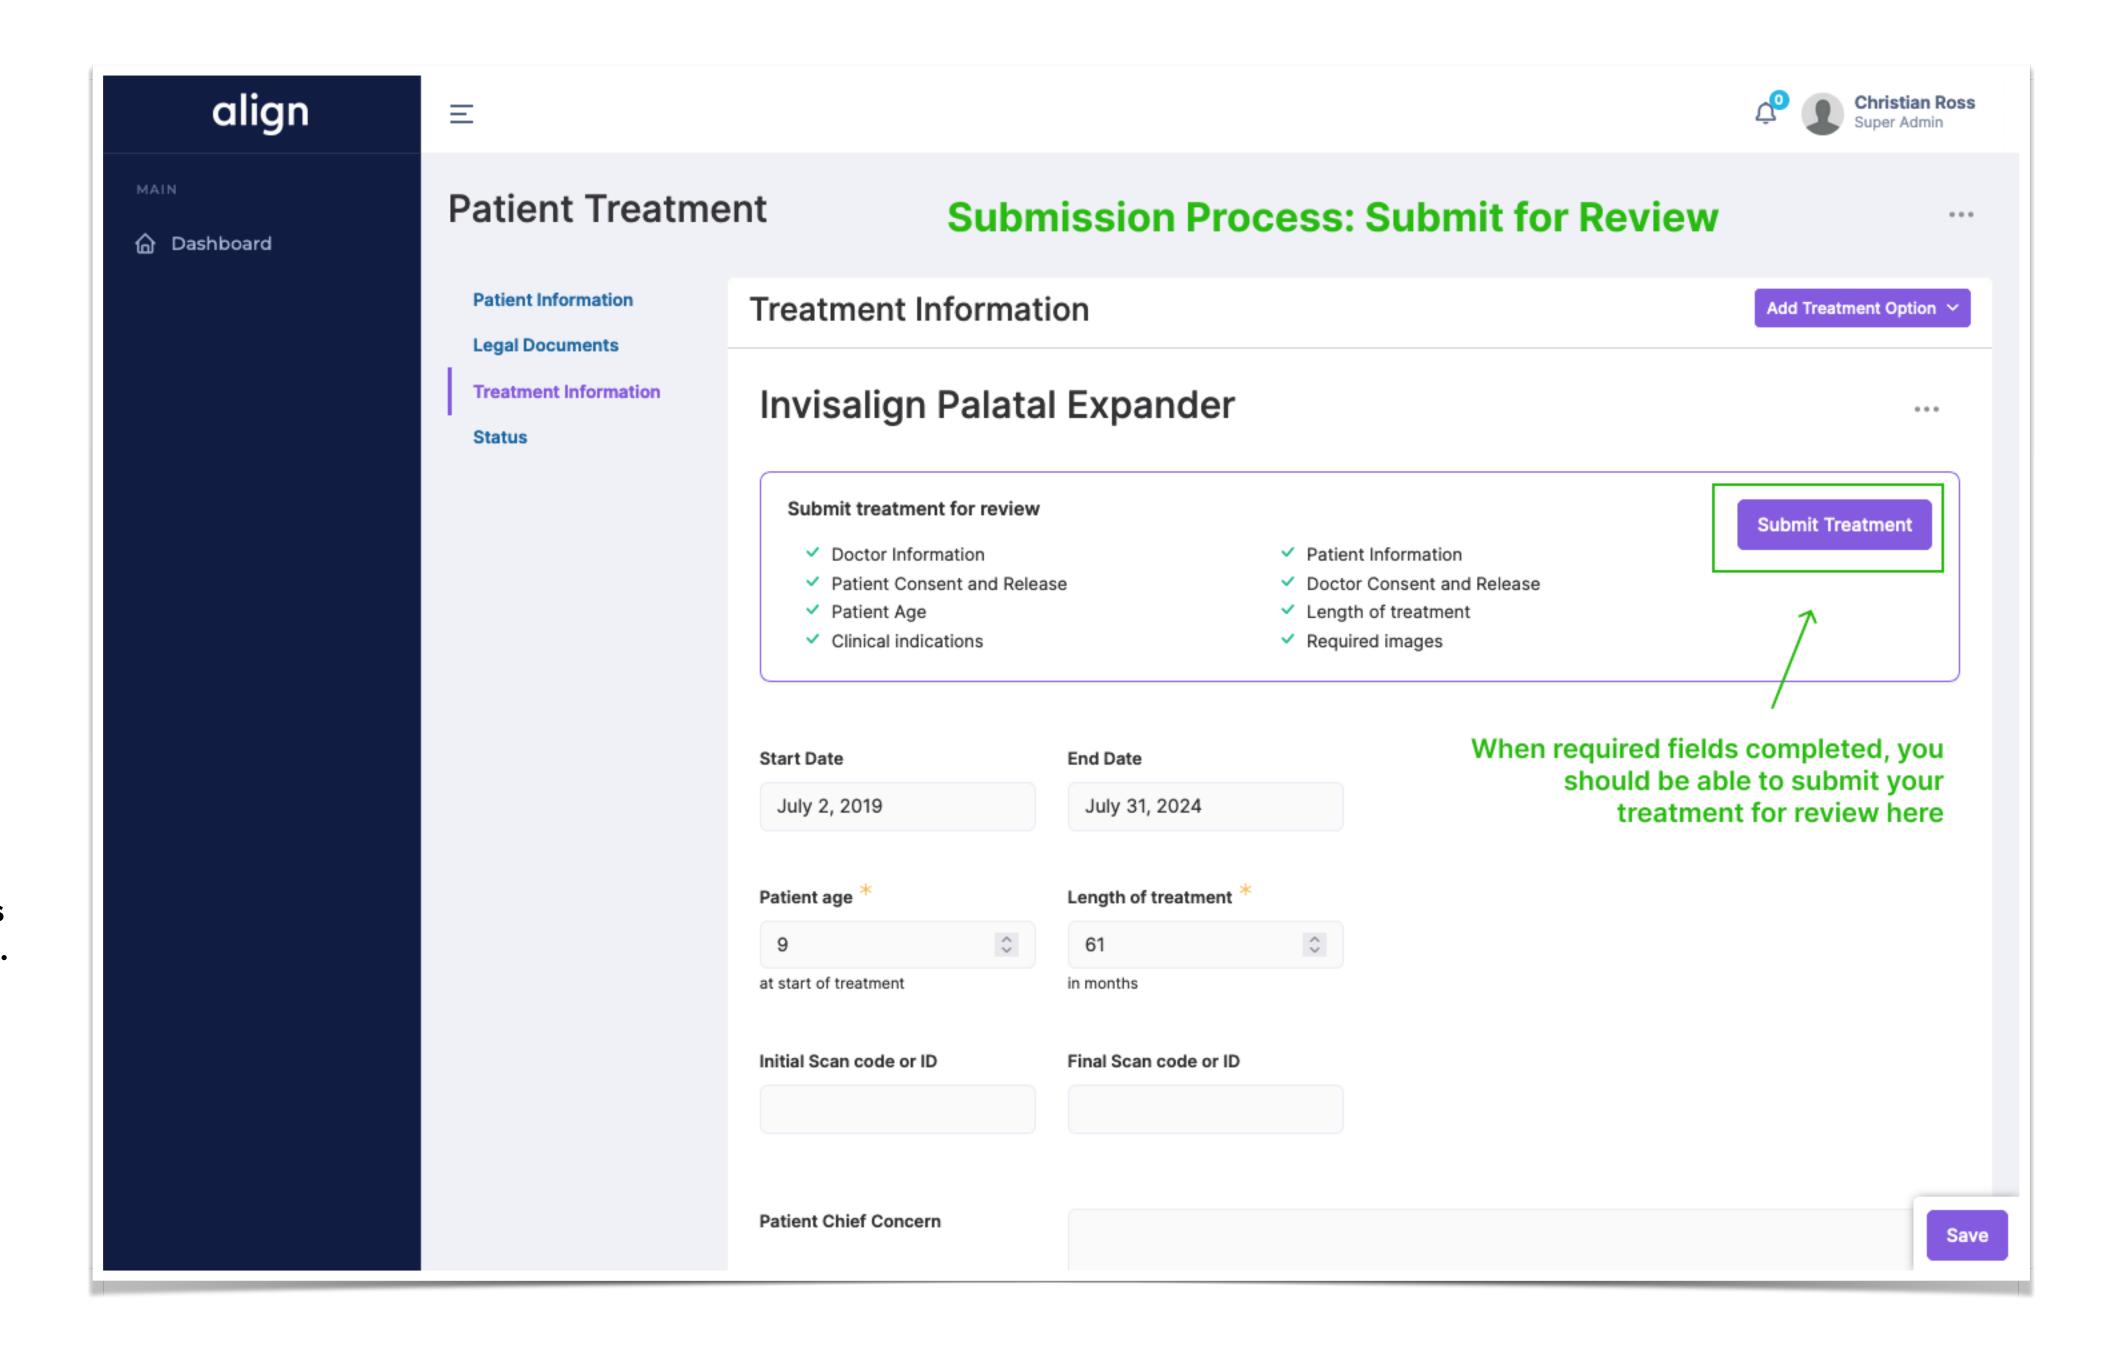

## **Submit for Review**

Once you have uploaded and completed all of the fields for submission, your Submit Treatment button will be available to select.

Once a treatment has been submitted for review, no changes will be able to be made after that point. Please make sure all of your treatment and patient information is correct before submitting.