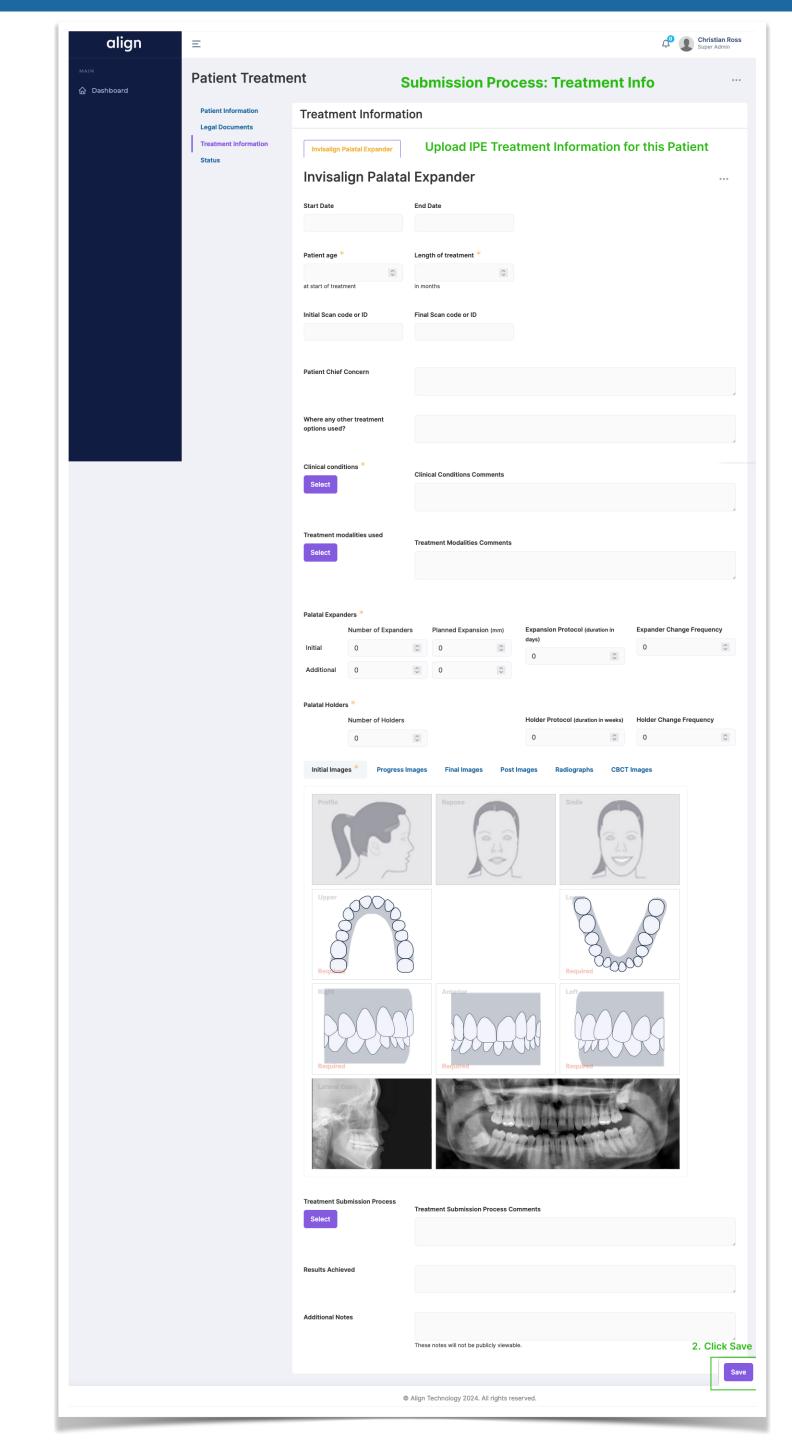

## **Treatment Information**

Add all required and any additional information regarding this treatment. Upload images, select indications, modalities, expanders, etc.

## **Option Selections**

Several times you will see pop-up windows allowing you to choose detailed information about the treatment.

#### Image Upload

As you select images to upload from your computer, you will be given the ability to crop and resize your photos.

## Required Information

As you go through the process of selecting and entering all of the treatment information, we give you a handy check-list of complete and incomplete fields that are required for submission. You will be unable to submit this treatment for review until all checkmarks are green.