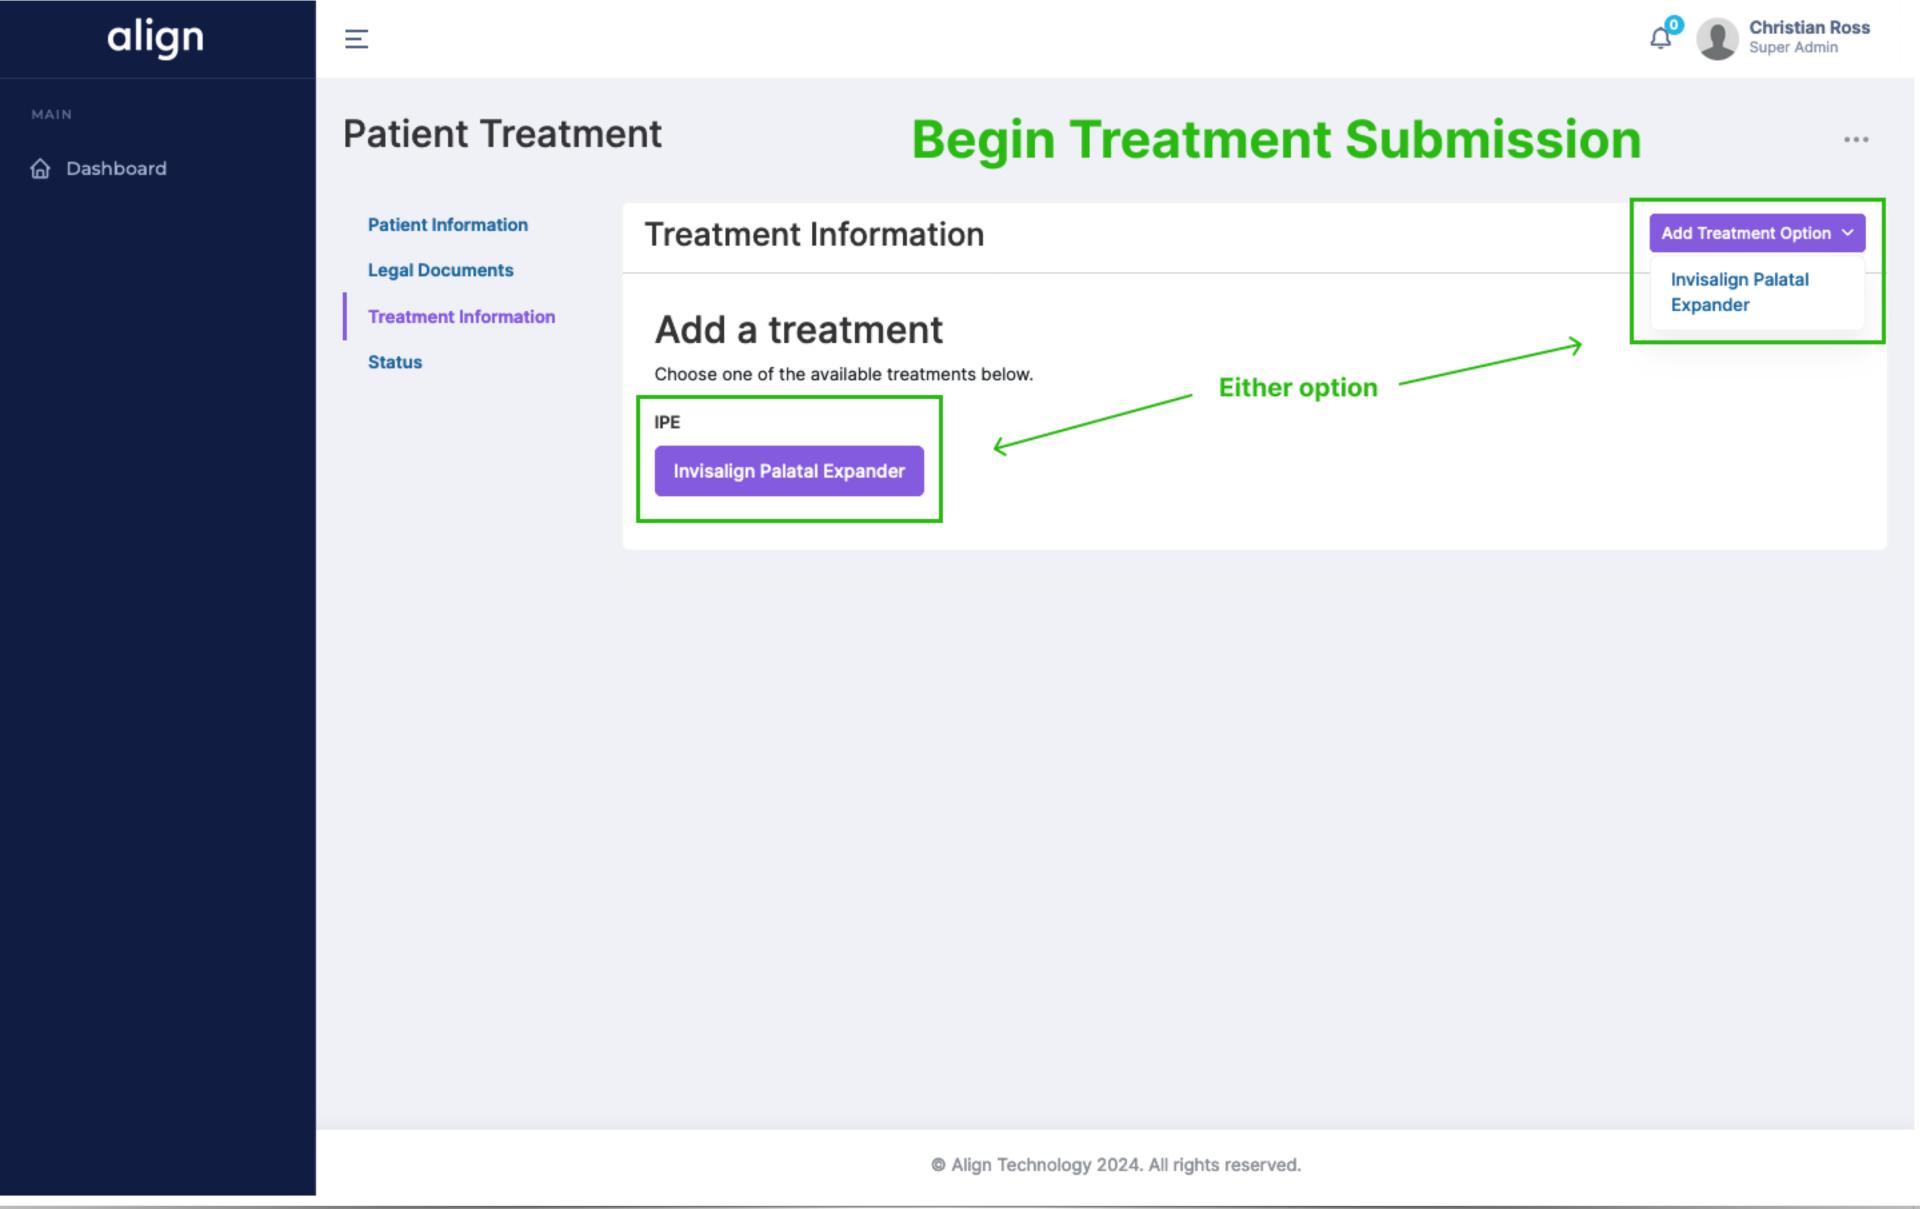

## **Treatment Information**

Add all required and any additional information regarding this treatment. Upload images, select indications, modalities, expanders, etc.

## **Option Selections**

Several times you will see pop-up windows allowing you to choose detailed information about the treatment.