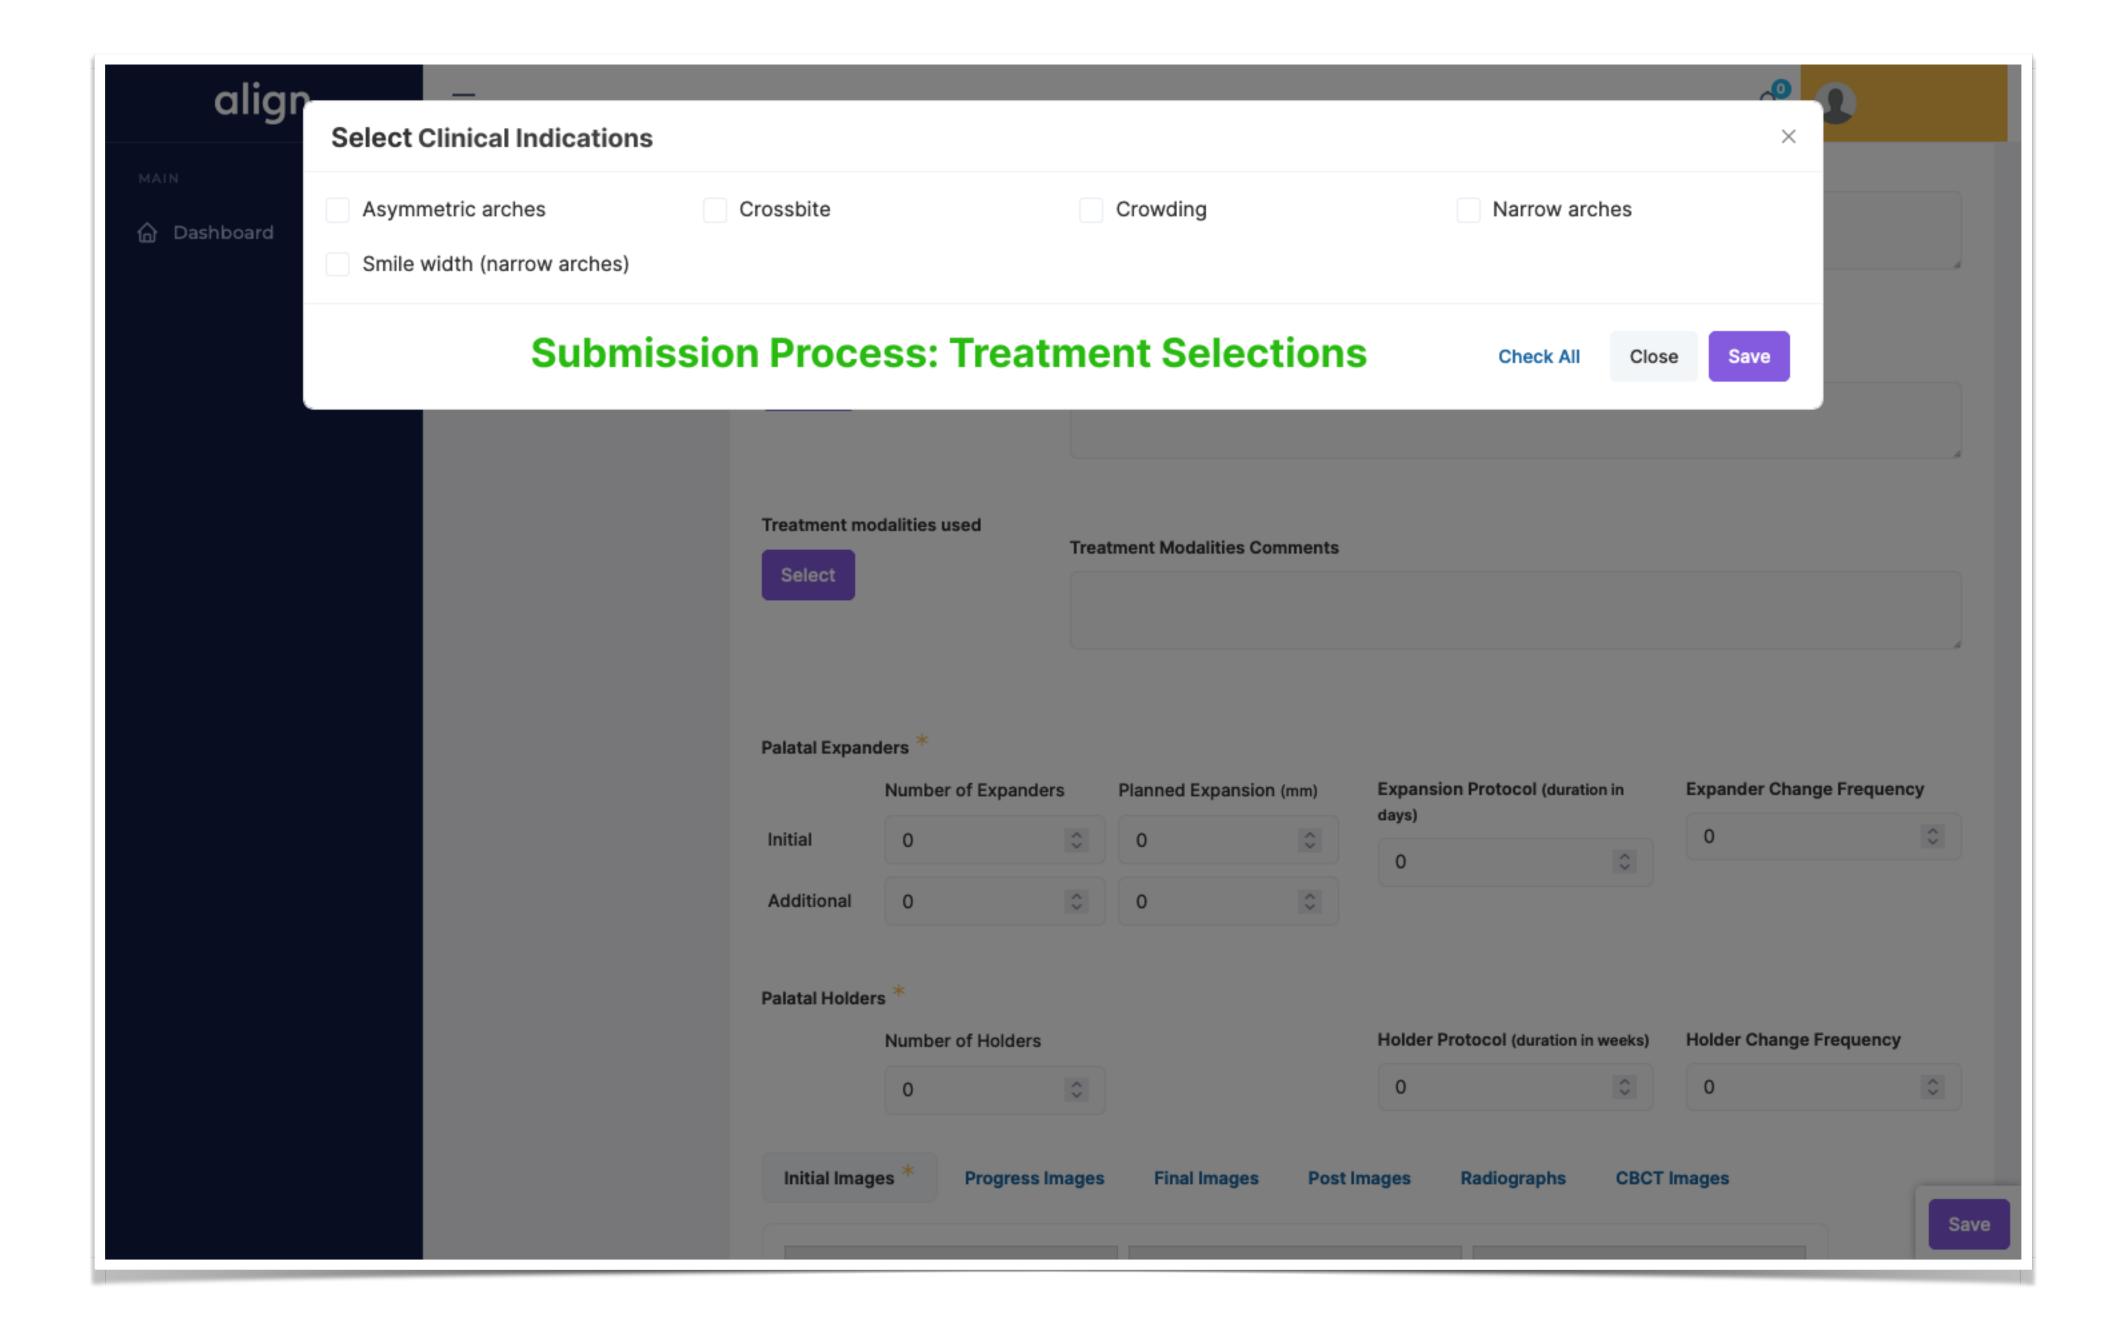

## **Treatment Information**

Add all required and any additional information regarding this treatment. Upload images, select indications, modalities, expanders, etc.

## **Option Selections**

Several times you will see pop-up windows allowing you to choose detailed information about the treatment.

## Required Information

As you go through the process of selecting and entering all of the treatment information, we give you a handy check-list of complete and incomplete fields that are required for submission. You will be unable to submit this treatment for review until all checkmarks are green.