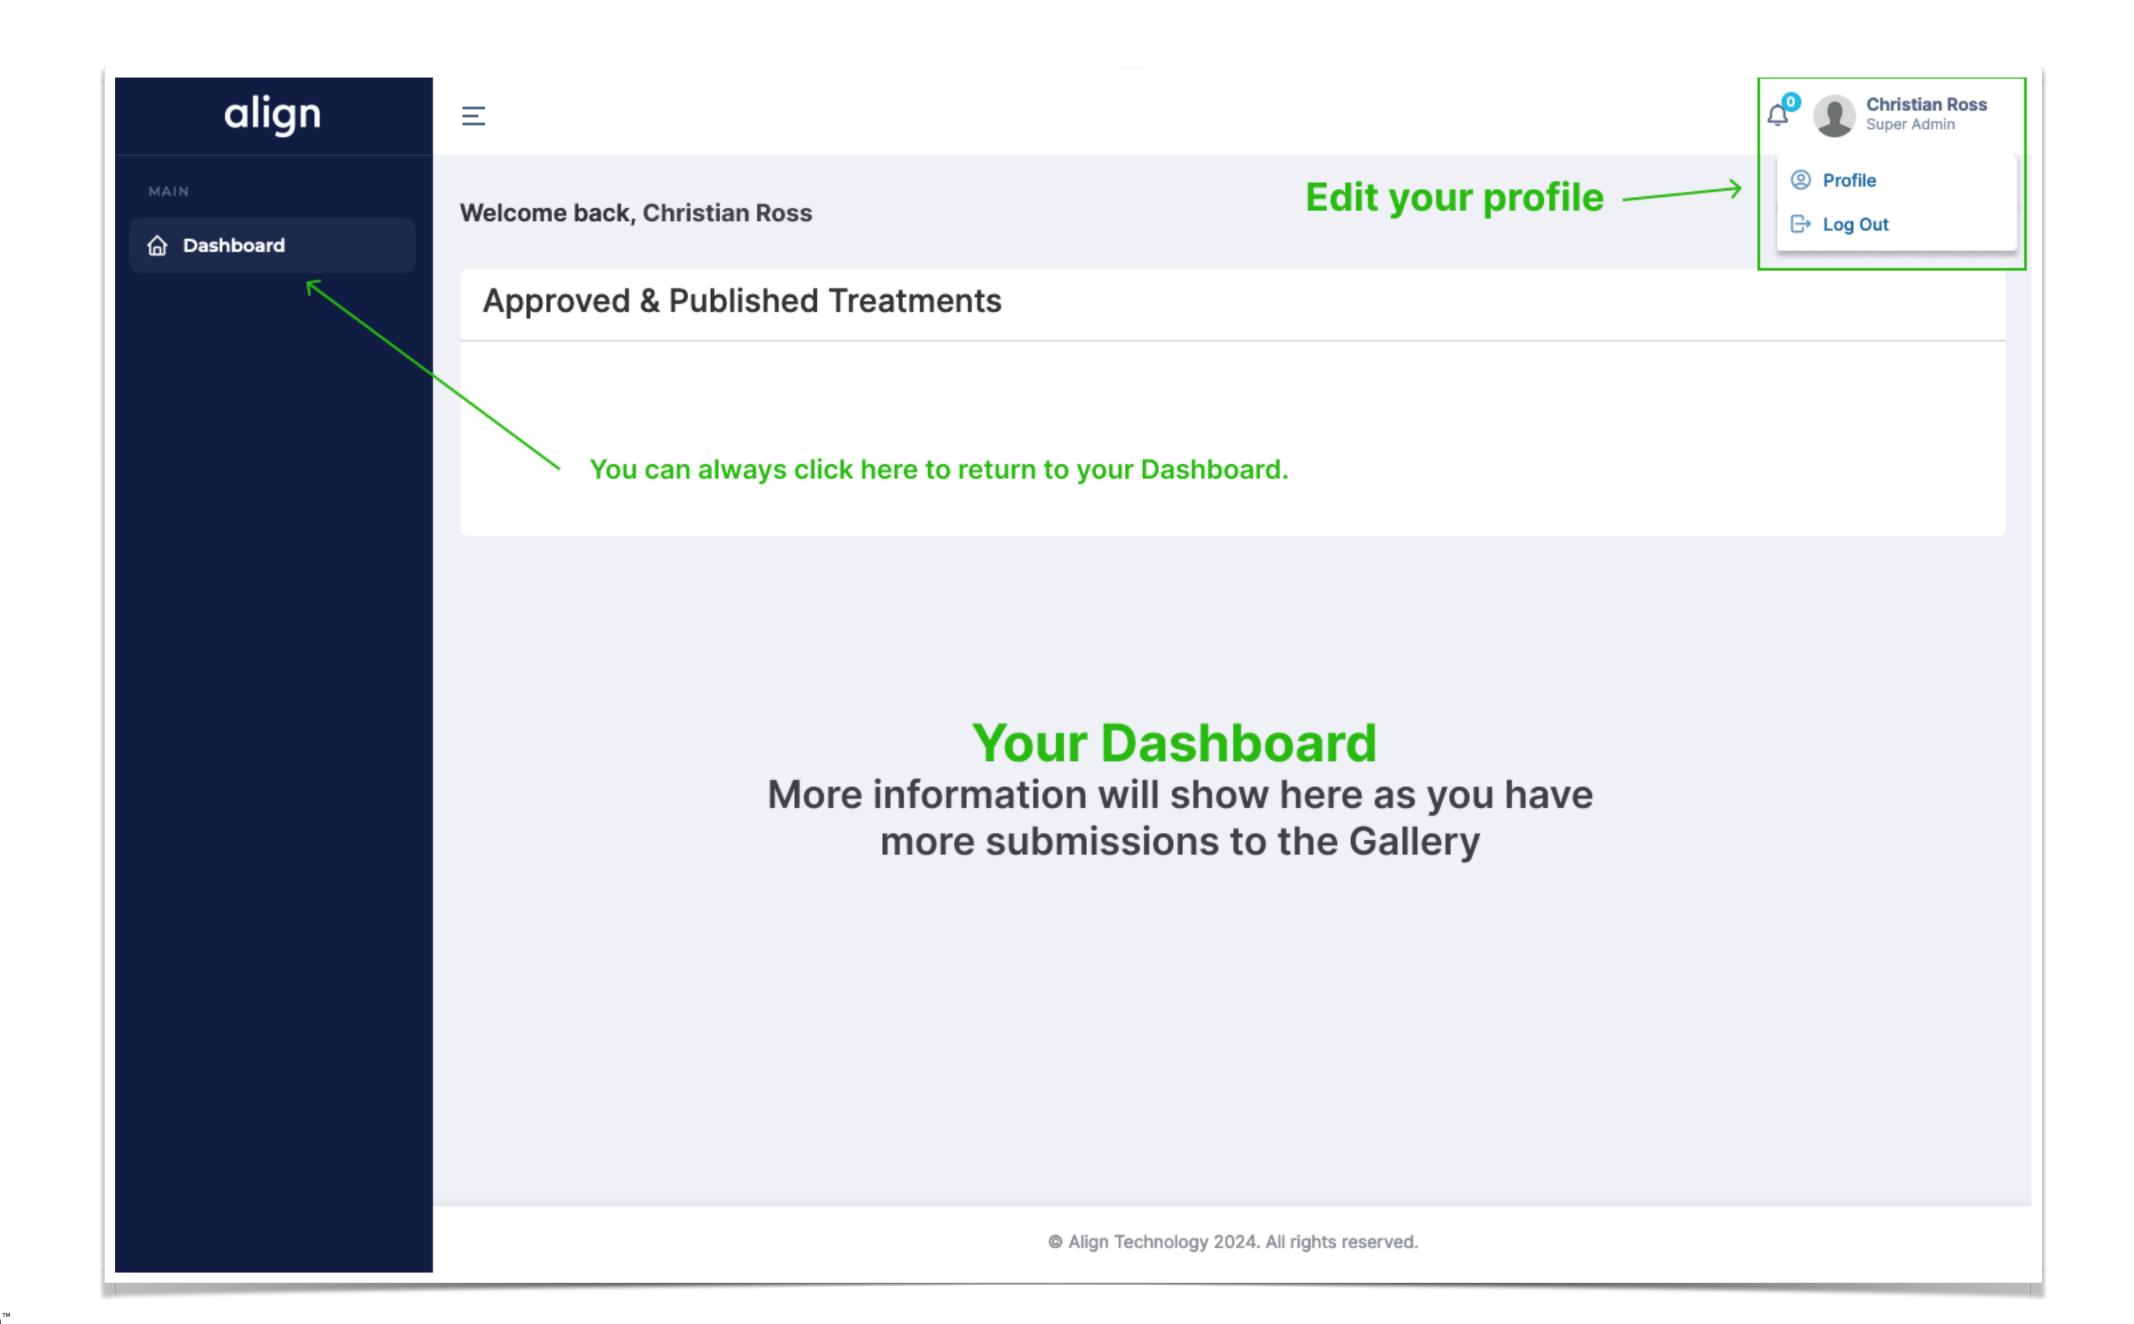

#### **Your Edit Profile Screen**

You should be able to access this screen at any time by clicking on your name in the top-right corner and selecting Profile.

Take a moment to verify or add any missing information before moving on. Don't forget to hit the Save button on the bottom-right.

@ Align Technology 2024. All rights reserved.

As you submit Treatments to the Align Global Gallery, more information will appear on your Dashboard.

Click the Add New
Treatment button to begin
a submission.