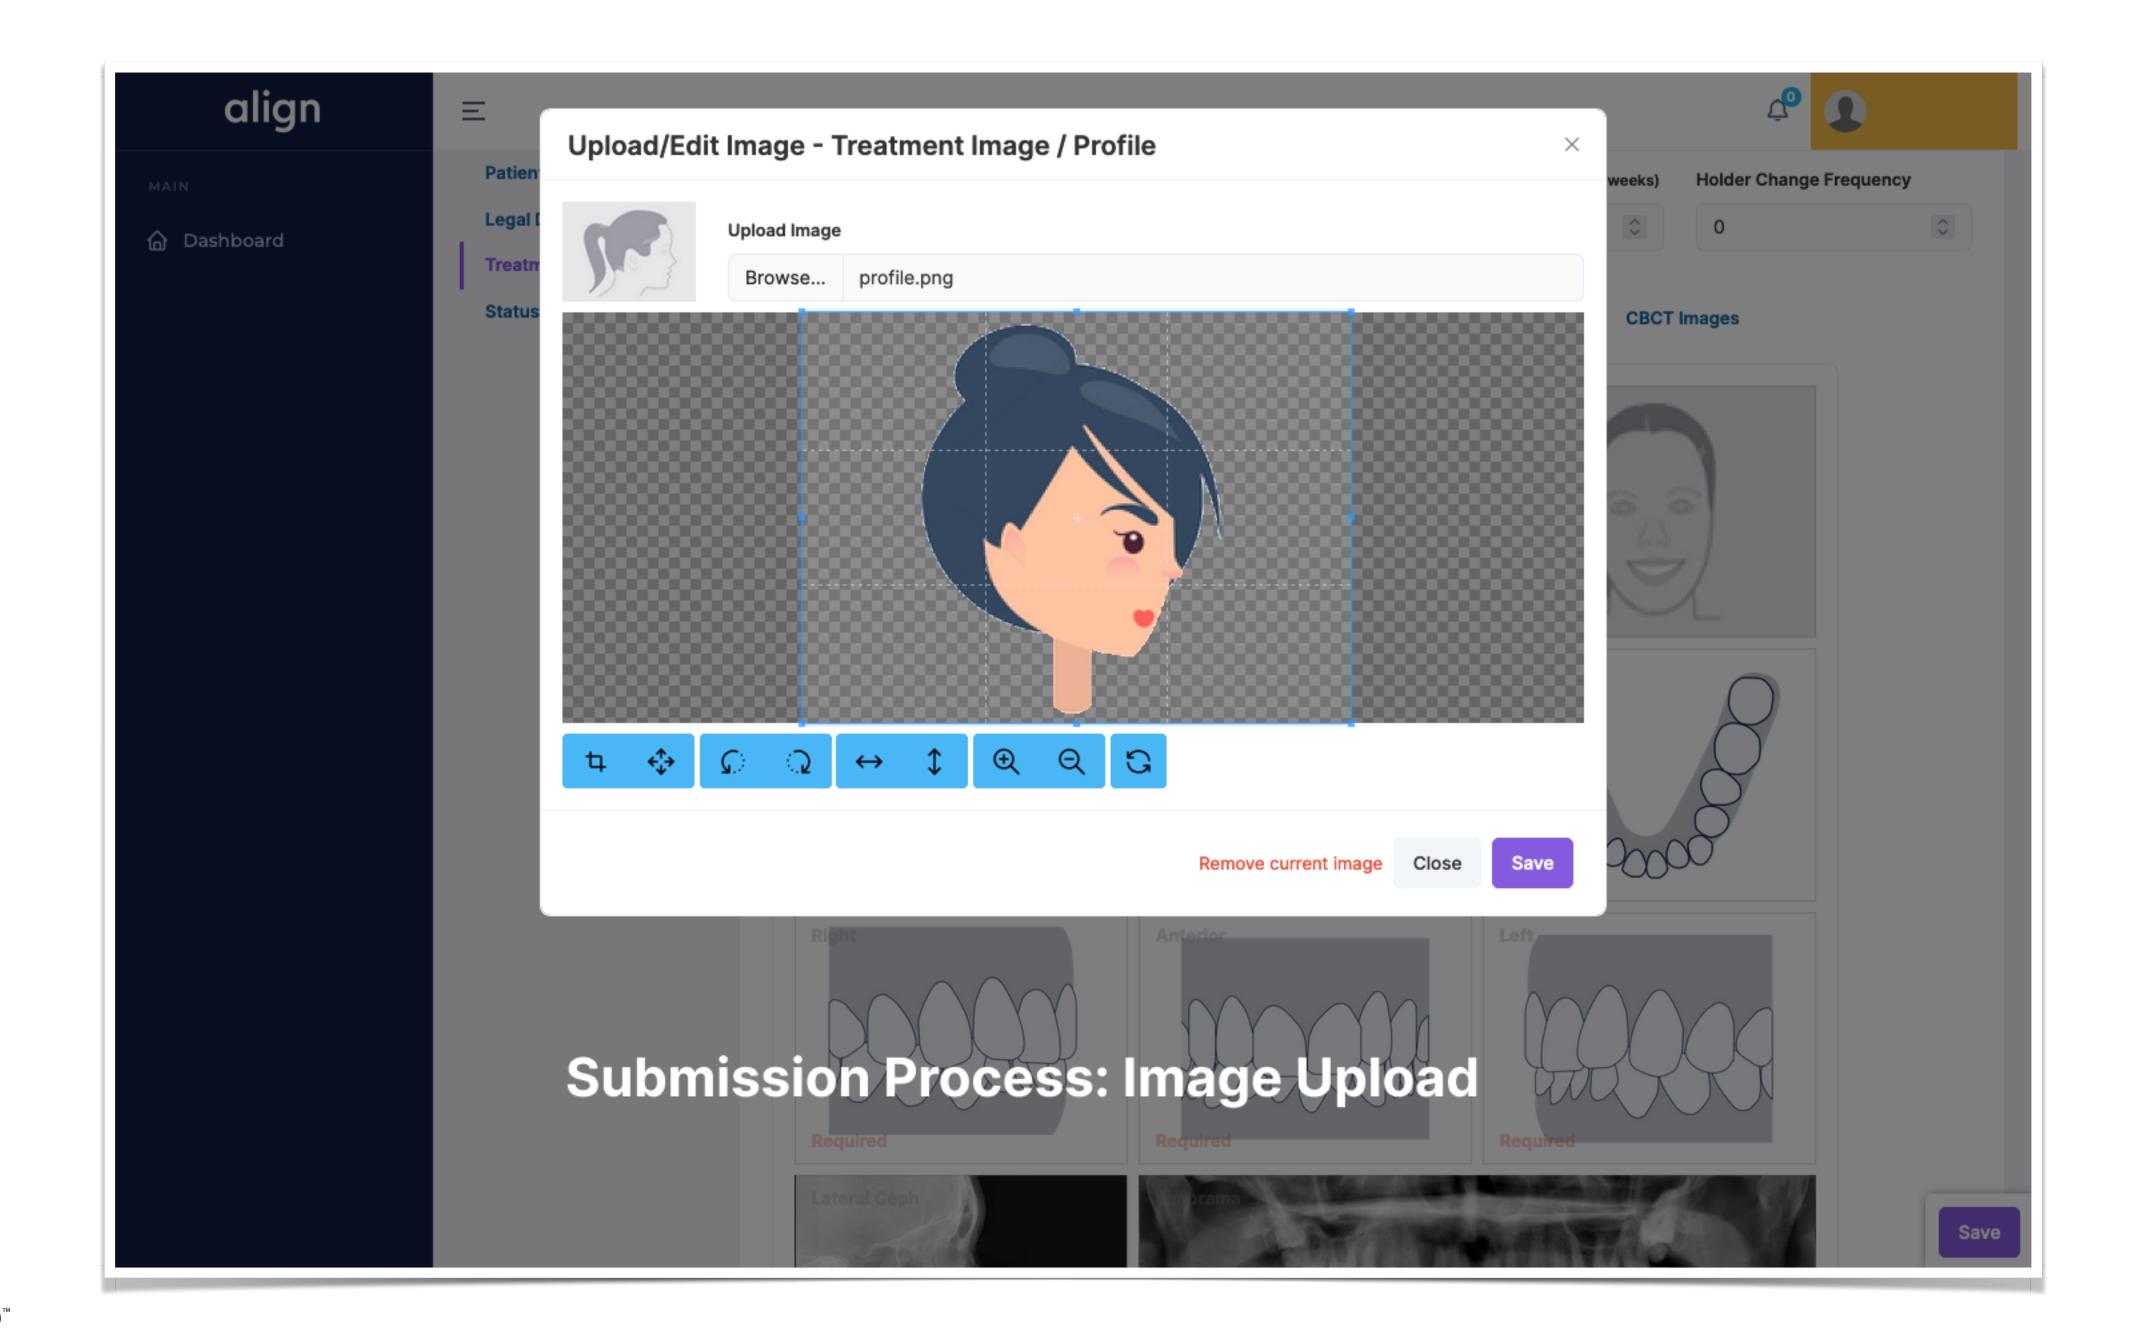

#### Image Upload

As you select images to upload from your computer, you will be given the ability to crop and resize your photos.