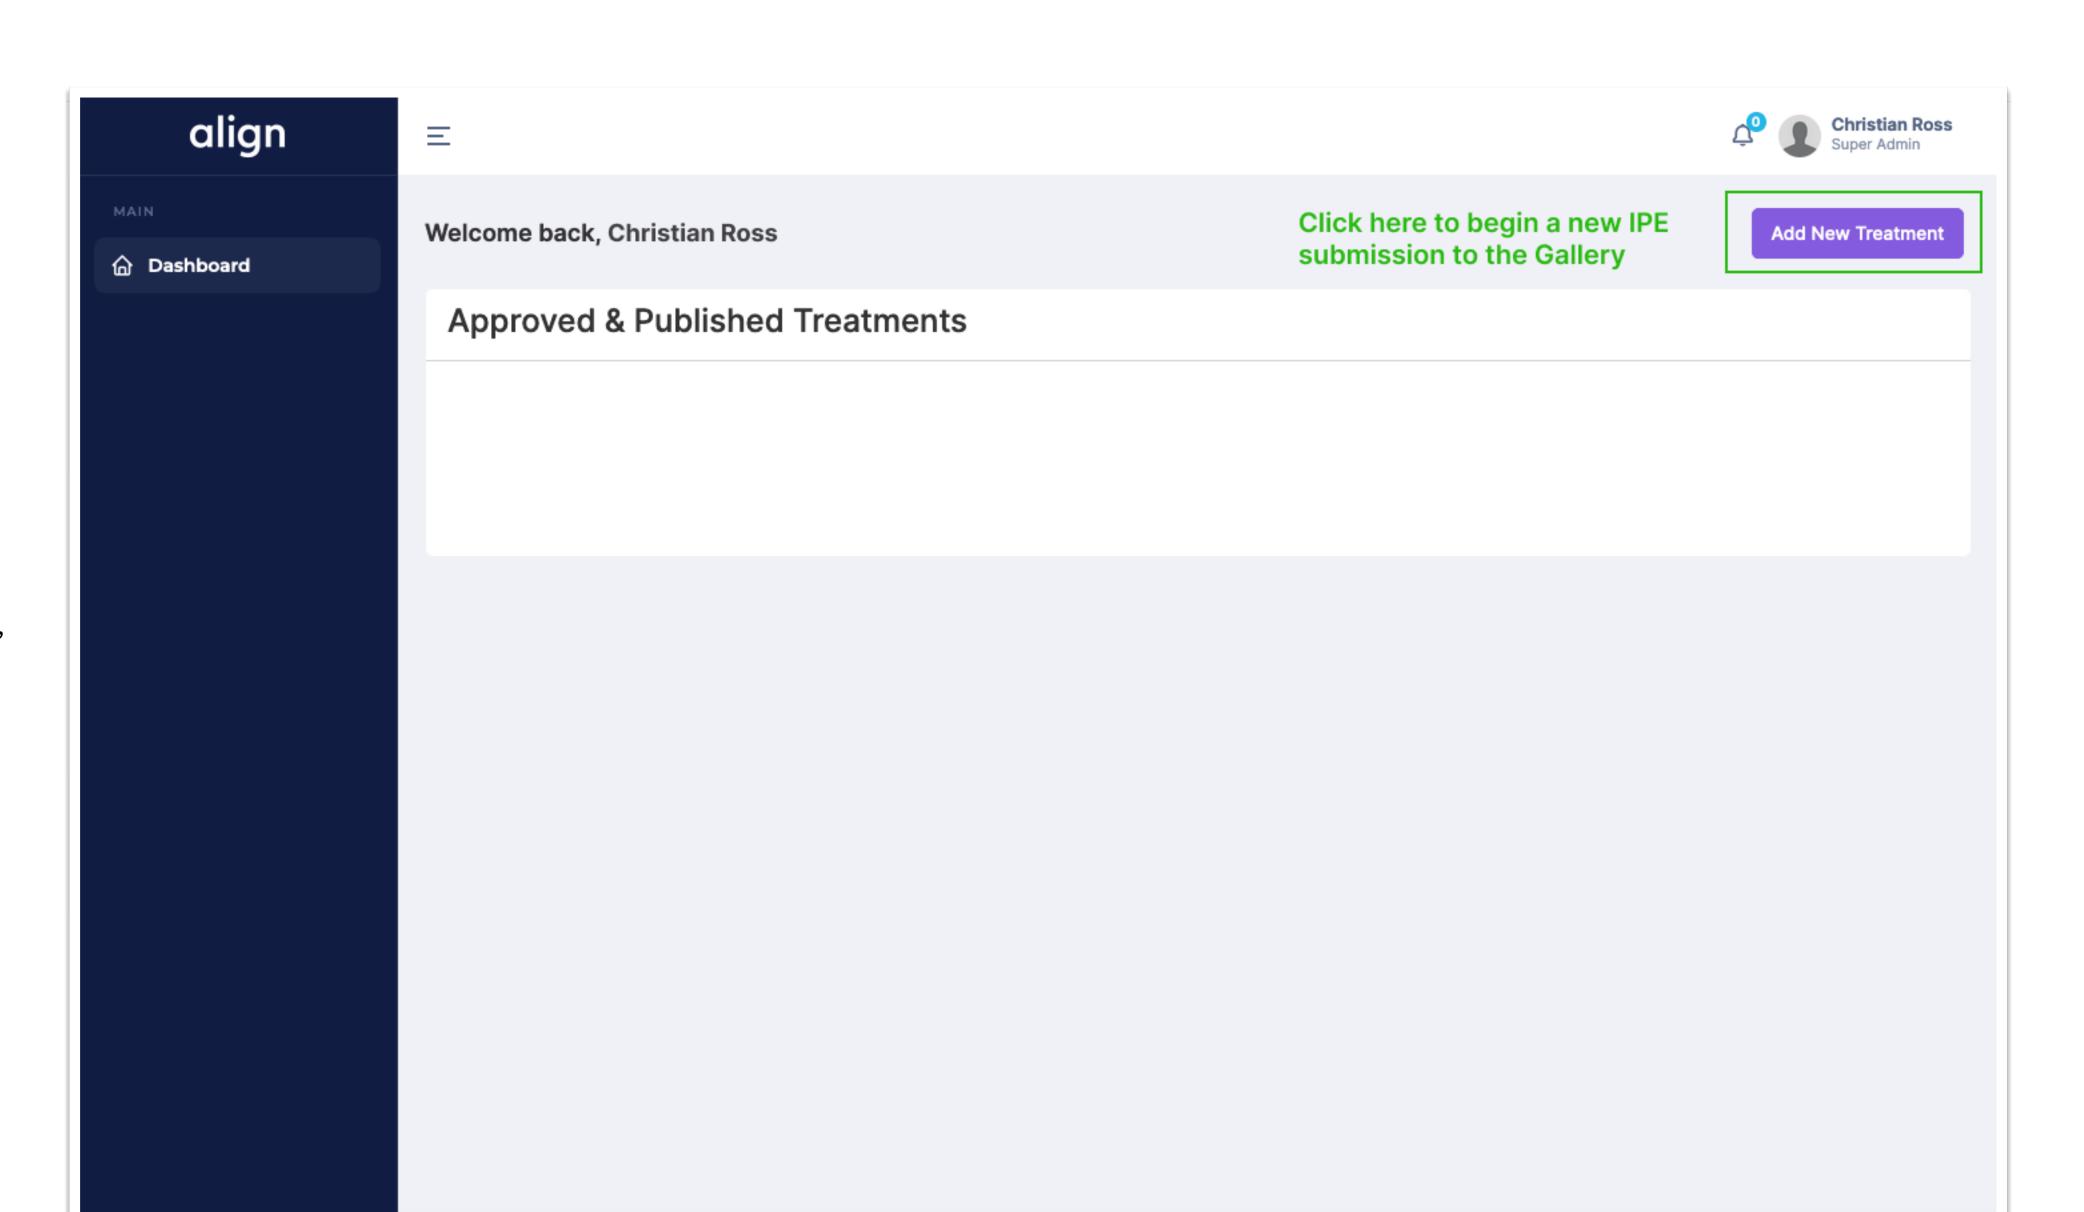

@ Align Technology 2024. All rights reserved.

As you submit Treatments to the Align Global Gallery, more information will appear on your Dashboard.

Click the Add New
Treatment button to begin
a submission.