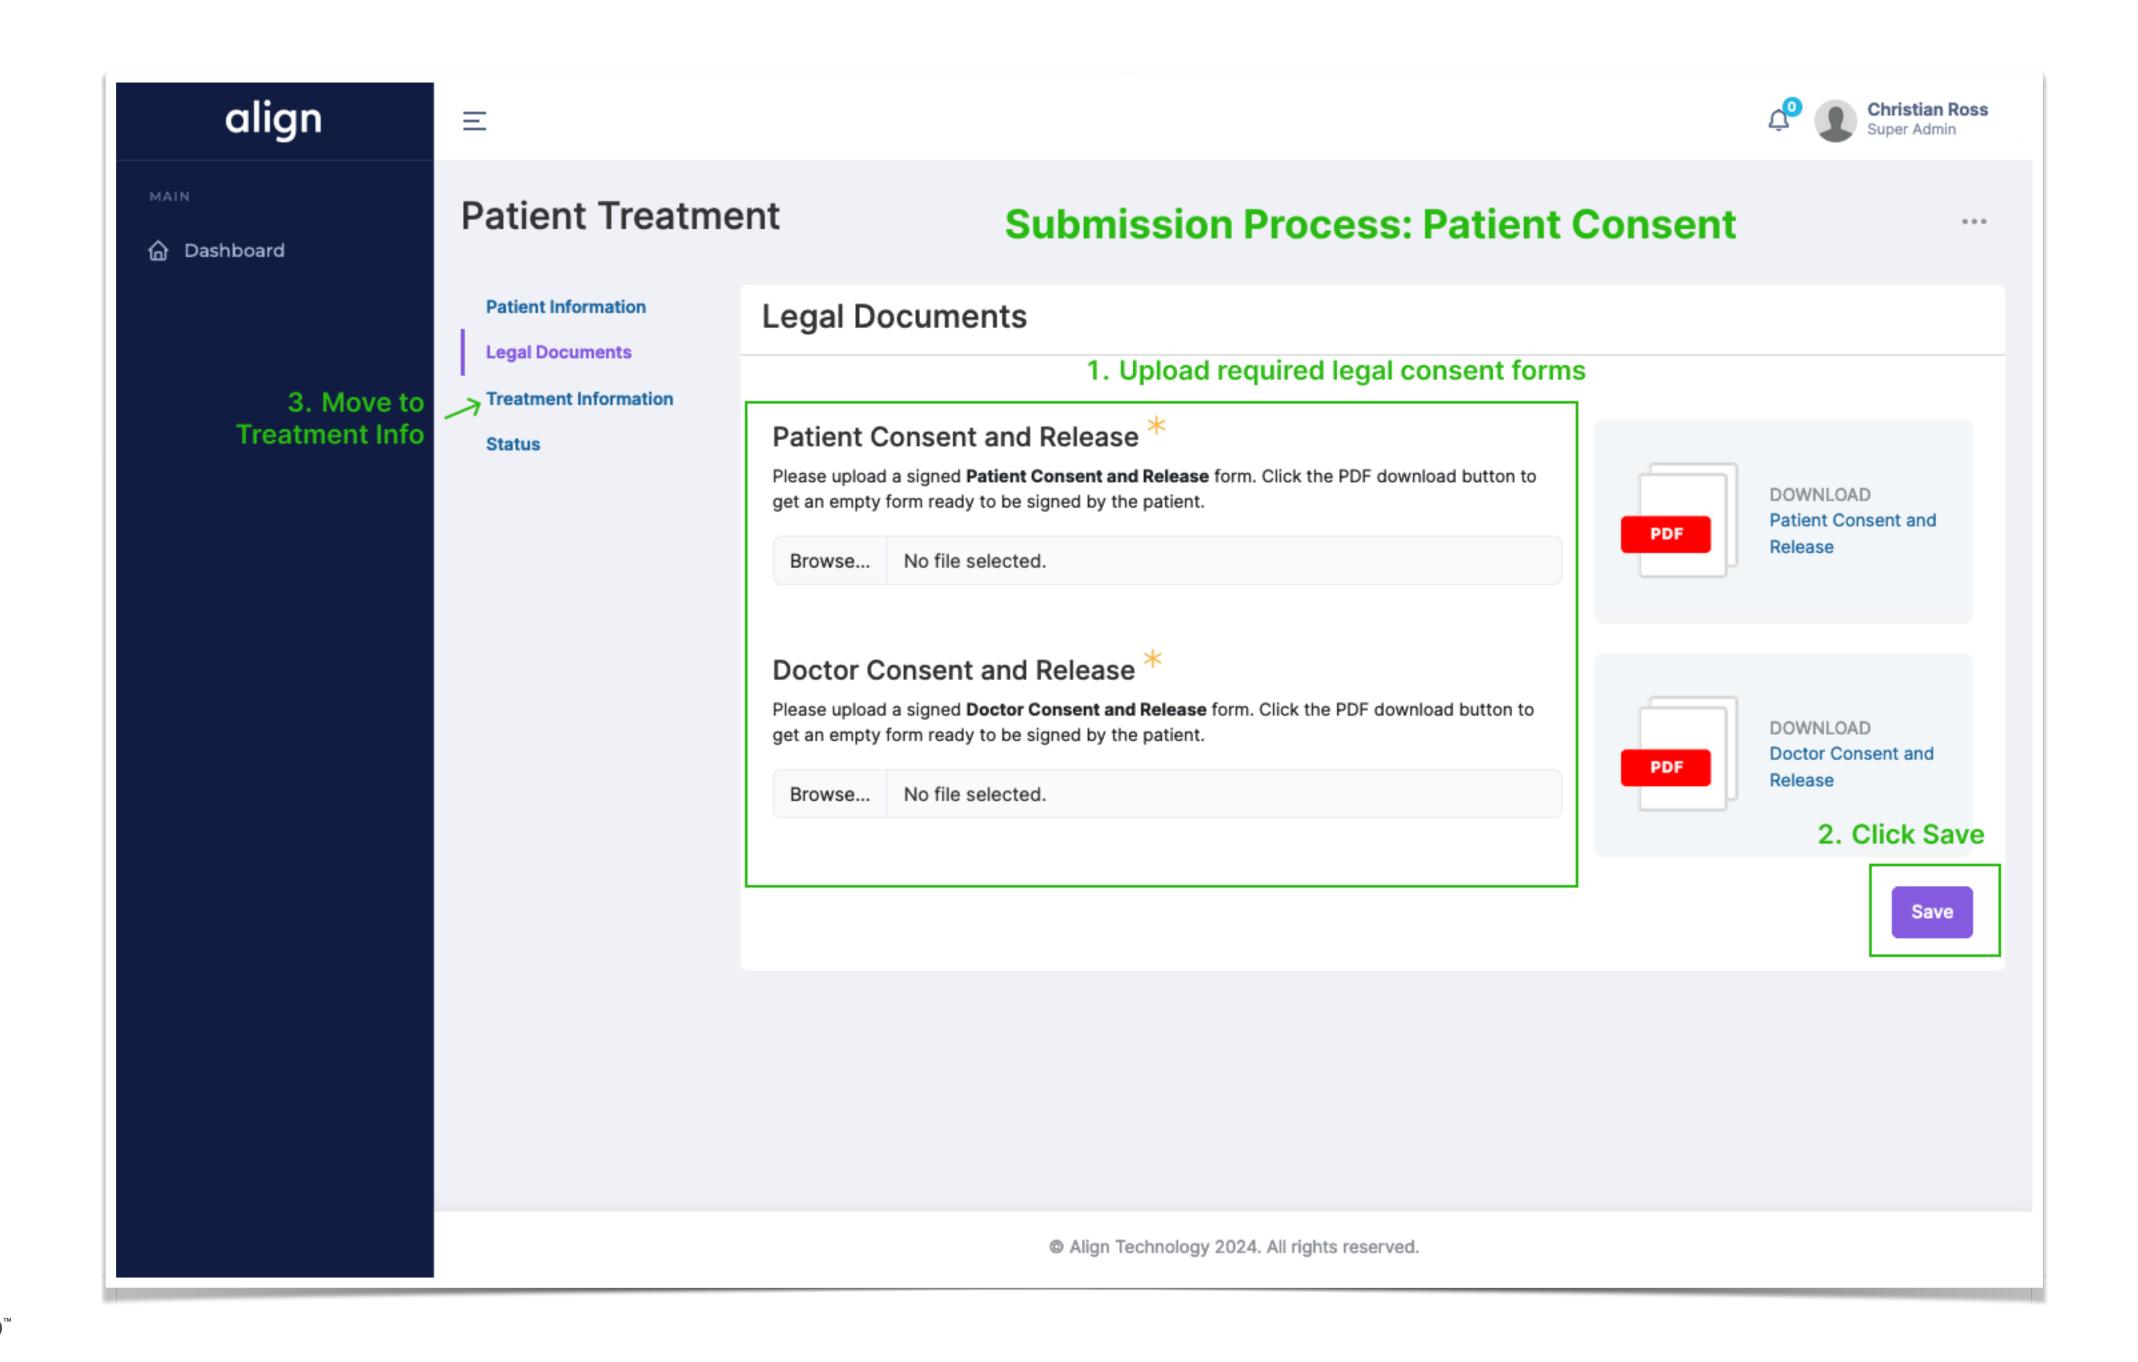

## **Legal Documents**

Upload PDF versions of Patient and Doctor
Consent Releases from your computer.

## **Treatment Information**

Add all required and any additional information regarding this treatment. Upload images, select indications, modalities, expanders, etc.