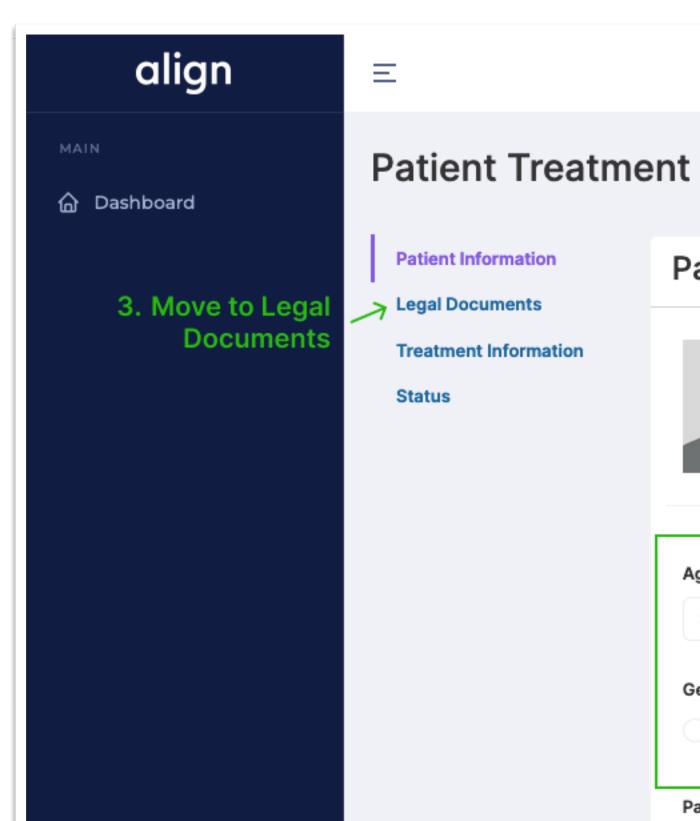

## **Legal Documents**

Upload PDF versions of Patient and Doctor
Consent Releases from your computer.