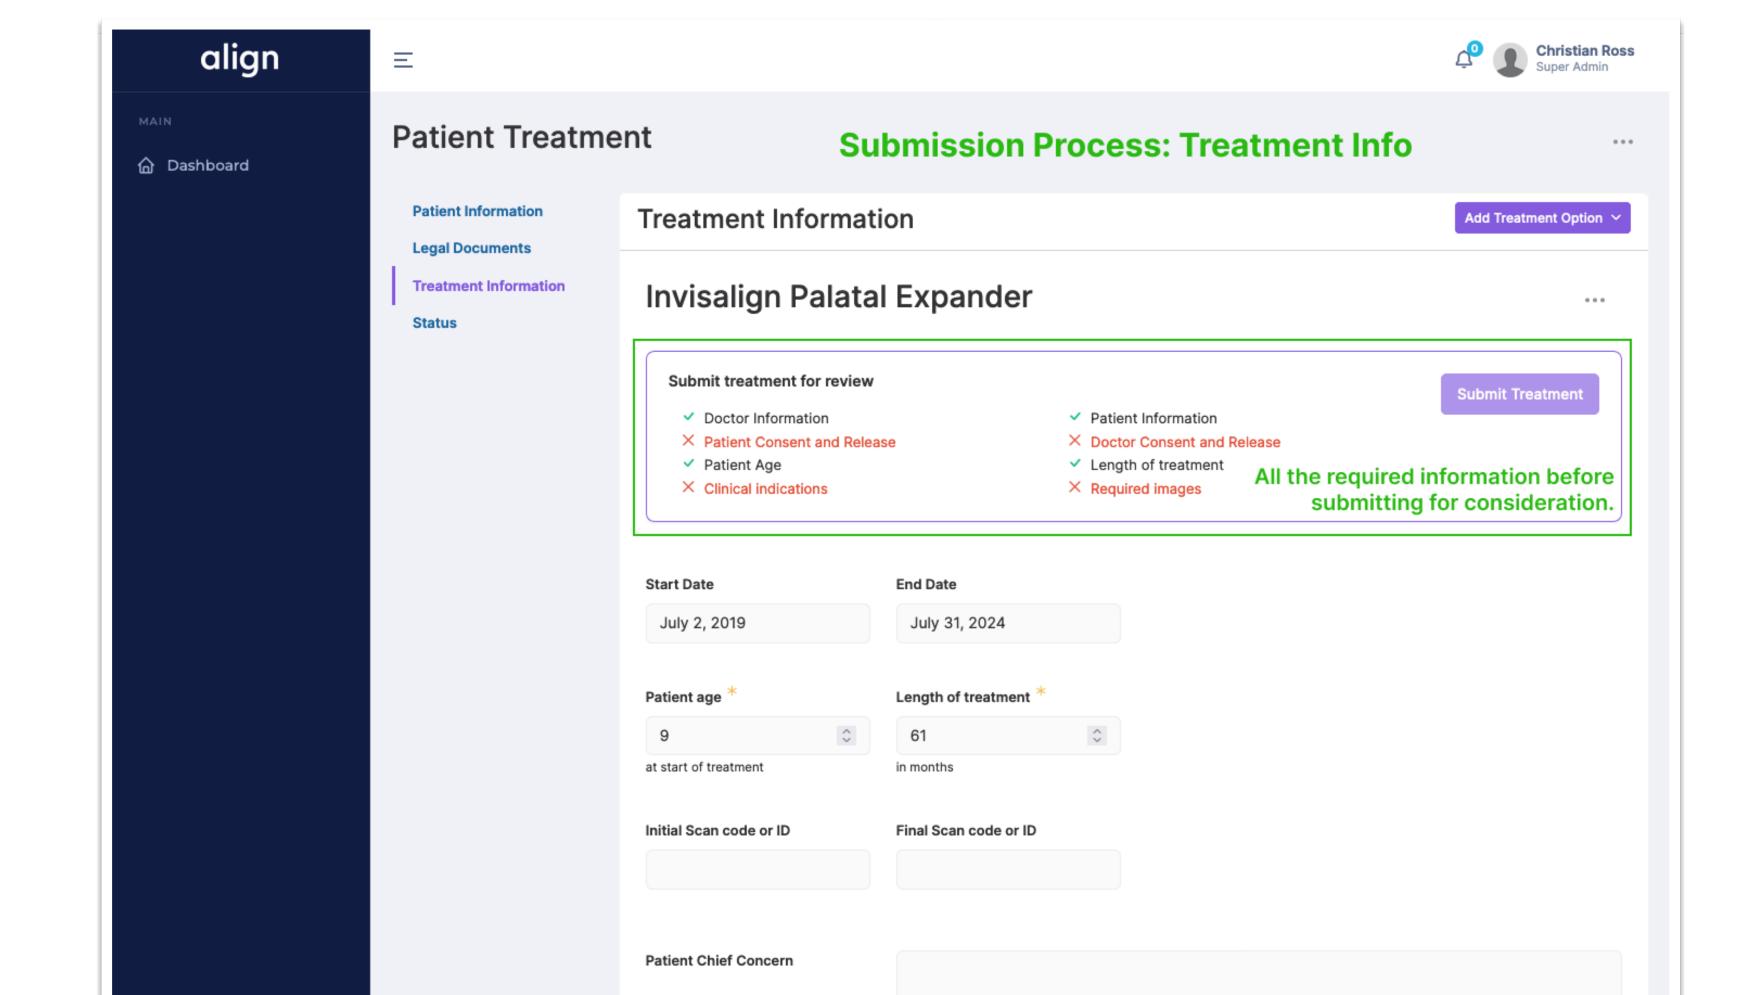

## Required Information

As you go through the process of selecting and entering all of the treatment information, we give you a handy check-list of complete and incomplete fields that are required for submission. You will be unable to submit this treatment for review until all checkmarks are green.