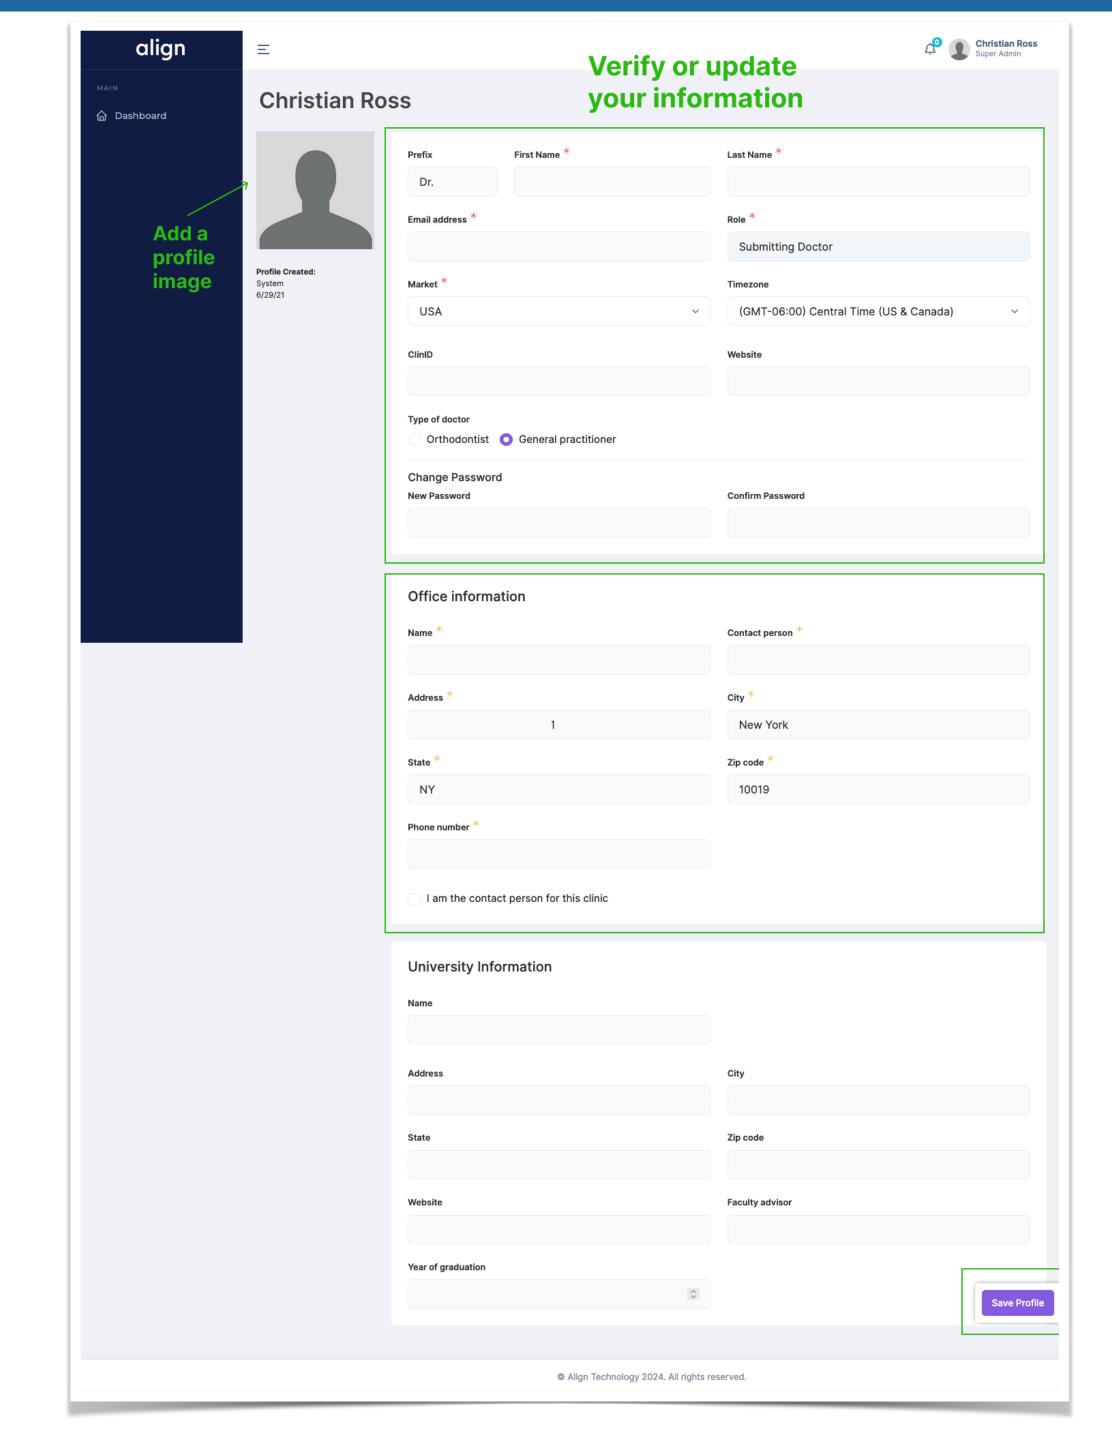

#### **Your Edit Profile Screen**

You should be able to access this screen at any time by clicking on your name in the top-right corner and selecting Profile.

Take a moment to verify or add any missing information before moving on. Don't forget to hit the Save button on the bottom-right.